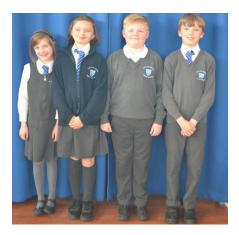

## **EGJS Uniform Winter Uniform**

- 😊 Grey smart school trousers, skirt or pinafore
- 😊 White shirt
- 😊 School tie
- Grey, white or black socks or tights
- 😊 Grey sweater or cardigan
- Plain black, flat shoes- not trainers/pumps

Summer Uniform (After Easter holiday to October half term) As well as the uniform outlined above, the following can be worn:

- 😊 White polo shirts
- Crey smart school shorts may be worn
- Blue and white gingham dresses
- 😊 Blue and white gingham blouses and skirts